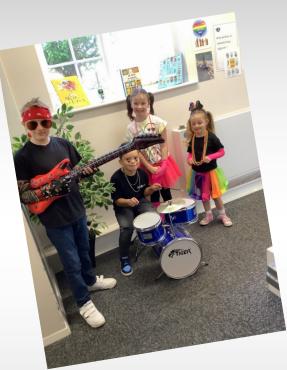

## TT Rockstar and Numbots Launch

To promote Mathematics in school, we have had a launch day today to celebrate our new on-line Homework Programme.

The children absolutely loved dressing up and looked fantastic—thank you for your

effort as parents.

Look out on Twitter for more photo's!!