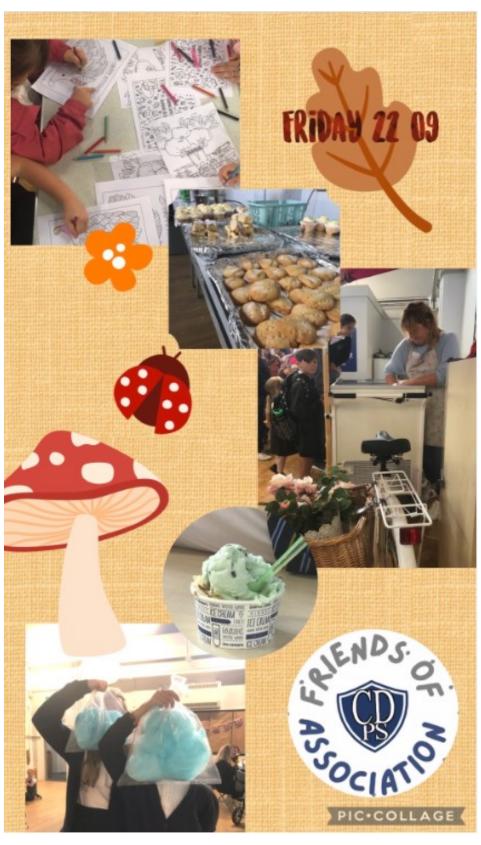

## **Friends of Church Drive Association Update**

"Friends of CDPS Association would like to thank everyone who came to the social meet up last week, we all loved the gorgeous cakes and biscuits made by Julia from the kitchen and everyone had a go at the mindful colouring in. Let's not forget to mention our amazing face-painters who worked tirelessly for 1h30 and Hyacinth Vintage ice cream who came with their trike. If you want to get involved in future events please contact us on <a href="friends@churchdrive.wirral.sch.uk">friends@churchdrive.wirral.sch.uk</a> or just come to one of our meetings. See you soon!"