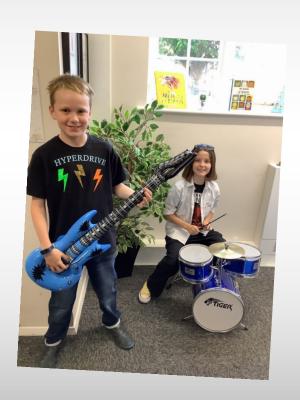

## TT Rockstar and Numbots Launch

To promote Mathematics in school, we have had a launch day today to celebrate our new on-line Homework Programme.

The children absolutely loved dressing up and looked fantastic—thank you for your

effort as parents.

Look out on Twitter for more photo's!!