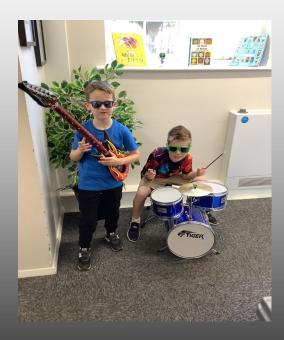

## TT Rockstar and Numbots Launch

To promote Mathematics in school, we have had a launch day today to celebrate our new on-line Homework Programme.

The children absolutely loved dressing up and looked fantastic—thank you for your

effort as parents.

Look out on Twitter for more photo's!!