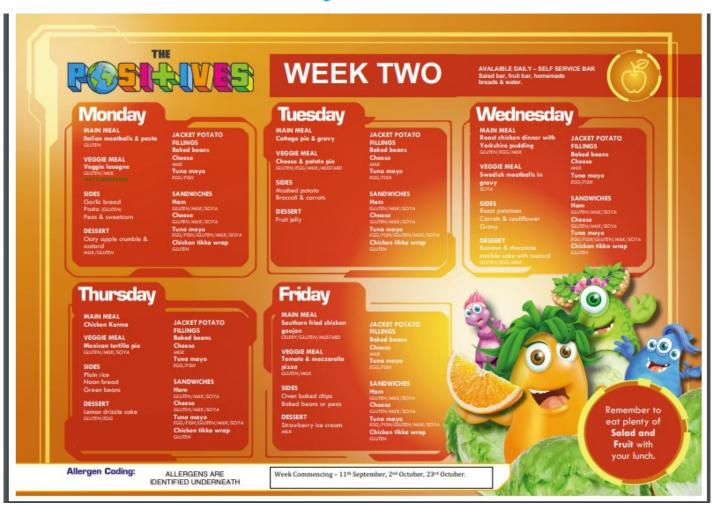

r | X; 3<br>X; 4<br>X; 5<br>X; 6 | Tues 19" Sept<br>Tues 26" Sept<br>Tues 3" Oct<br>Tues 10" Oct<br>Tues 17" Oct      | 15:30<br>to<br>16:15 | FREE               | Via<br>Arbor<br>App |
| Football<br>KS1 | Progressive<br>Sports<br>Mr Williams | Υ΄ 1<br>Υ΄ 2<br>Υ΄ 3         | Wed 20" Sept<br>Wed 27th Sept<br>Wed 4th Oct<br>Wed 11th Oct<br>Wed 18th Oct       | 15:30<br>To<br>16:15 | £20<br>Per<br>term | Via<br>Arbor<br>App |
| Football<br>KS2 | Progressive<br>Sports<br>Mr Williams | Х; 4<br>Х; 5<br>Х; 6         | Thurs 21" Sept<br>Thurs 28" Sept<br>Thurs 5" Oct<br>Thurs 12" Oct<br>Thurs 19" Oct | 15:30<br>To<br>16:15 | £20<br>Per<br>term | Via<br>Arbor<br>App |

If you have any queries, please contact Miss Molvor in the School Office.

### **CHURCH DRIVE BISTRO**

W/C Monday 2 October 2023