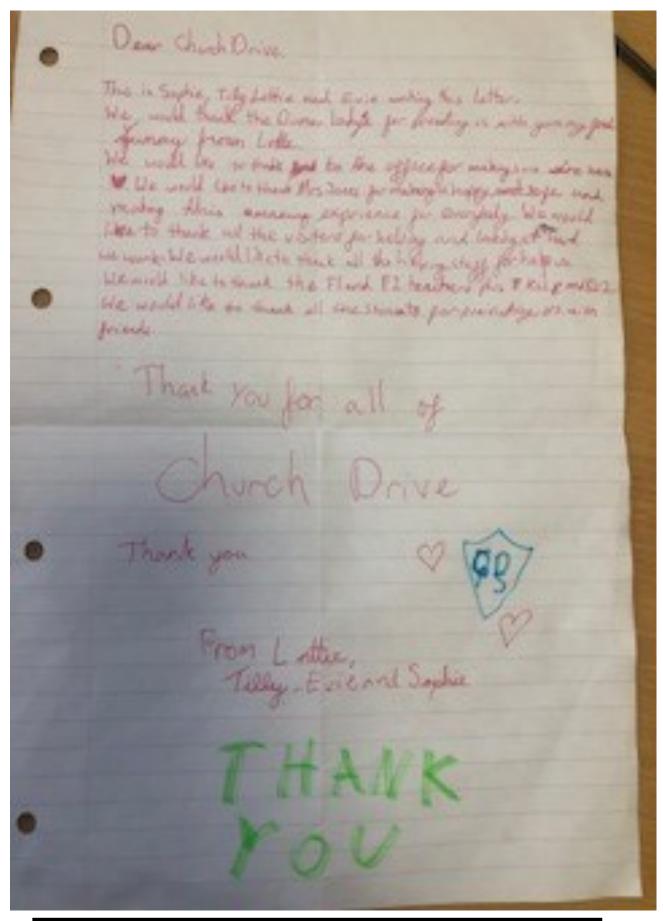

Hawthorne—Zach N—For super enthusiasm in Maths.

Hazel—Ethan L—For always showing enthusiasm for learning.

A lovely message from a group of Year 4 pupils thanking the staff at Church Drive Primary School.